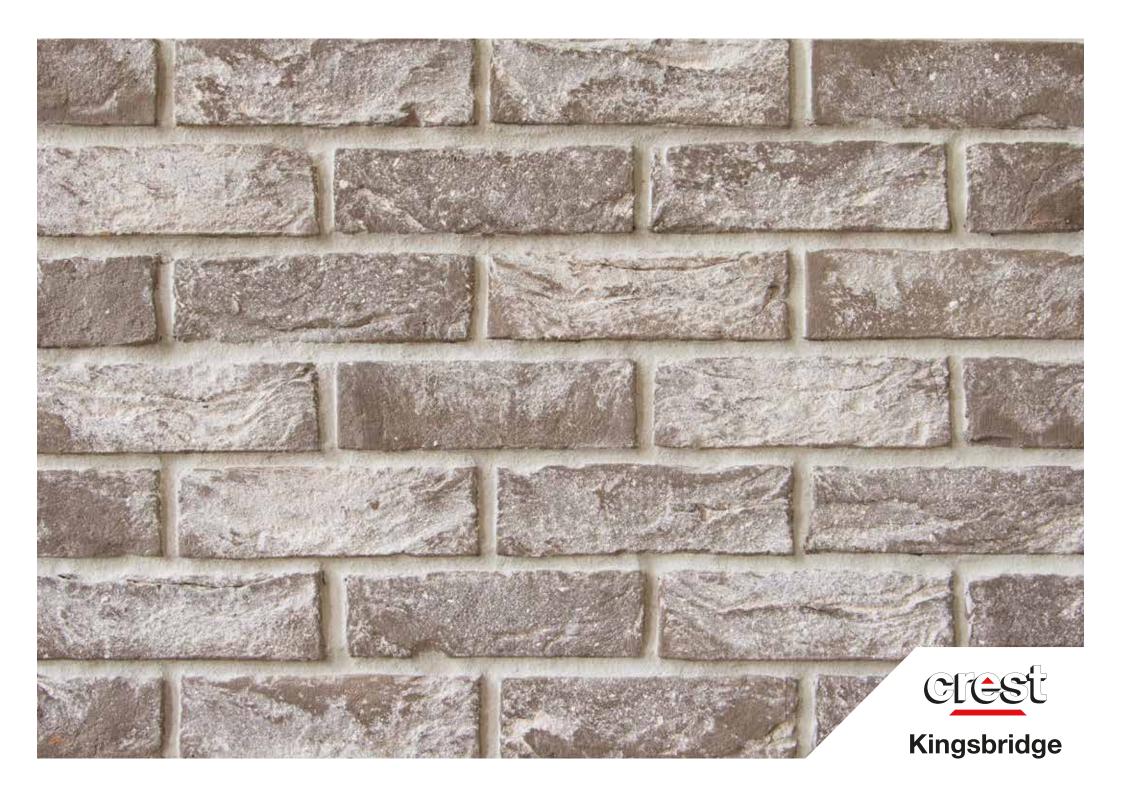

## Kingsbridge

**size** 65mm

compressive strength ≥20N/mm<sup>2</sup>

water absorption ≤15%

**durability** FL / F2

weight per pack 65mm: 1100kg

**pack size** 65mm: 540

active soluble salts content S2

**dry weight per brick** 2.0kg

dimensional tolerences T1 Range Category R1

All faces of this brick can be used which provides different tones to the appearance of the final brickwork

CE EN 771-1 Cat. I - HD