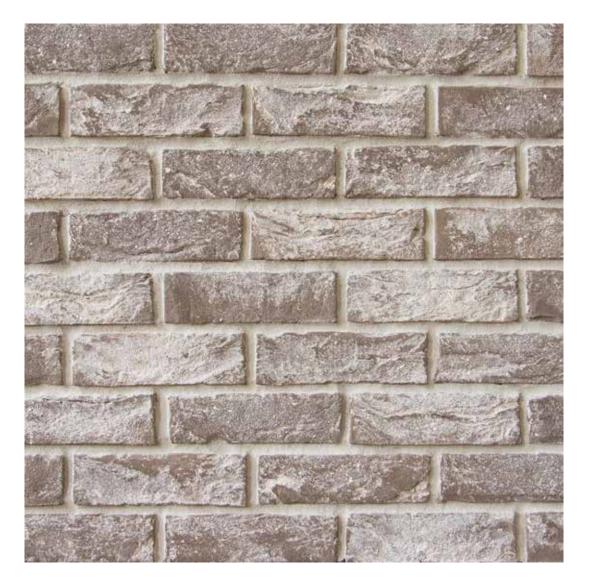

## Kingsbridge

**size** 65mm

compressive strength ≥20N/mm<sup>2</sup>

water absorption ≤15%

**durability** FL / F2

weight per pack 65mm: 1100kg

**pack size** 65mm: 540

active soluble salts content S2

**dry weight per brick** 2.0kg

dimensional tolerences T1 Range Category R1

All faces of this brick can be used which provides different tones to the appearance of the final brickwork

CE EN 771-1 Cat. I - HD